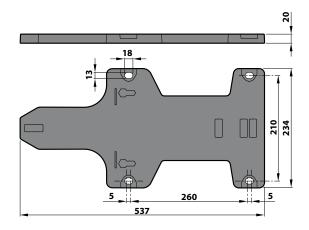

N2 | a             | f   | h1  | h2  | h3  | n1  | w    | S    | t   | 1~   | 3~   |
| MAGNIFICA 1m | MAGNIFICA 1 |       | 2"  | 294           | 583 | 240 | 113 | 353 | 155 | 4.3  | 10.5 | 235 | 14.1 | 14.1 |
| MAGNIFICA 2m | MAGNIFICA 2 |       |     |               |     |     |     |     |     |      |      |     | 15.0 | 15.0 |
| MAGNIFICA 3m | MAGNIFICA 3 | 2"    |     | 294           | 657 | 240 | 113 | 353 | 155 | 15.8 | 10.5 | 235 | 19.4 | 19.4 |
| MAGNIFICA 4m | MAGNIFICA 4 |       |     |               | 657 |     |     |     |     |      |      |     | 20.6 | 20.6 |
| MAGNIFICA 5m | MAGNIFICA 5 |       |     |               | 677 |     |     |     |     |      |      |     | 23.3 | 23.3 |

# **BASEMENT** (mm)

## **Stand for MAGNIFICA 1-2**



## **Stand for MAGNIFICA 3-4-5**





# **MATERIALS AND COMPONENTS**

| 1  | Pump body       | Glass-fibre reinforced polypropylene with ISO 228/1 threaded ports