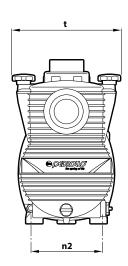

## **DIMENSIONS AND WEIGHT**

|              | PO          | PORTS |     | DIMENSIONS mm |     |     |     |     |     |      |      | kg  |      |      |
|--------------|-------------|-------|-----|---------------|-----|-----|-----|-----|-----|------|------|-----|------|------|
| Single-phase | Three-phase | DN1   | DN2 | a             | f   | h1  | h2  | h3  | n1  | w    | S    | t   | 1~   | 3~   |
| MAGNIFICA 1m | MAGNIFICA 1 |       | 2"  | 294           | 583 | 240 | 113 | 353 | 155 | 4.3  | 10.5 | 235 | 14.1 | 14.1 |
| MAGNIFICA 2m | MAGNIFICA 2 |       |     |               |     |     |     |     |     |      |      |     | 15.0 | 15.0 |
| MAGNIFICA 3m | MAGNIFICA 3 | 2"    |     | 294           | 657 | 240 | 113 | 353 | 155 | 15.8 | 10.5 | 235 | 19.4 | 19.4 |
| MAGNIFICA 4m | MAGNIFICA 4 |       |     |               | 657 |     |     |     |     |      |      |     | 20.6 | 20.6 |
| MAGNIFICA 5m | MAGNIFICA 5 |       |     |               | 677 |     |     |     |     |      |      |     | 23.3 | 23.3 |

# **BASEMENT** (mm)

## **Stand for MAGNIFICA 1-2**

## **Stand for MAGNIFICA 3-4-5**