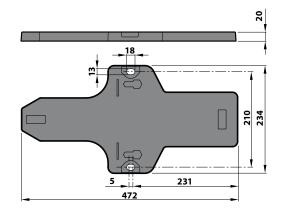

ngle-phase | Three-phase | DN1   | DN2 | a             | f   | h1  | h2  | h3  | n1  | w    | S    | t   | 1~   | 3~   |
| MAGNIFICA 1m | MAGNIFICA 1 |       | 2"  | 294           | 583 | 240 | 113 | 353 | 155 | 4.3  | 10.5 | 235 | 14.1 | 14.1 |
| MAGNIFICA 2m | MAGNIFICA 2 |       |     |               |     |     |     |     |     |      |      |     | 15.0 | 15.0 |
| MAGNIFICA 3m | MAGNIFICA 3 | 2"    |     | 294           | 657 | 240 | 113 | 353 | 155 | 15.8 | 10.5 | 235 | 19.4 | 19.4 |
| MAGNIFICA 4m | MAGNIFICA 4 |       |     |               | 657 |     |     |     |     |      |      |     | 20.6 | 20.6 |
| MAGNIFICA 5m | MAGNIFICA 5 |       |     |               | 677 |     |     |     |     |      |      |     | 23.3 | 23.3 |

# **BASEMENT** (mm)

## **Stand for MAGNIFICA 1-2**



## **Stand for MAGNIFICA 3-4-5**





# **MATERIALS AND COMPONENTS**

| 1  | Pump body       | Glass-fibre reinforced polypropylene with ISO 228/1 threaded ports