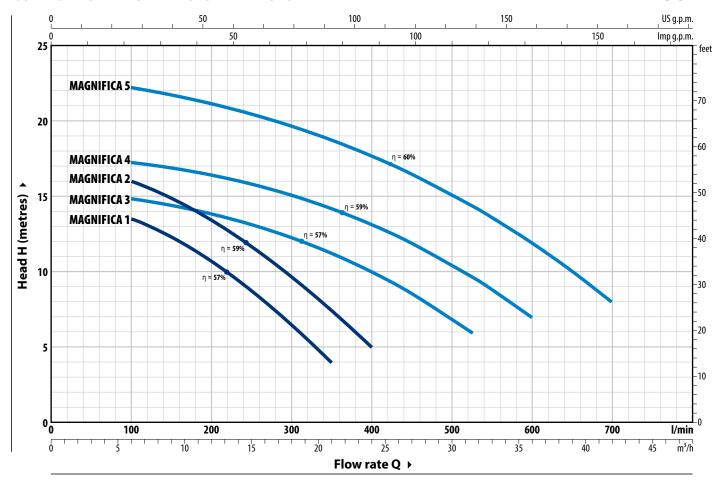

### PERFORMANCE RANGE

- Flow rate up to **700 l/min** (42 m<sup>3</sup>/h)
- Head up to 23 m

## **CURVES AND PERFORMANCE DATA - HS=0 m**

# 50 Hz

| TY           | POWER (P2)  |      |      |     | m³/h                 | 0               | 6.0  | 9.0  | 12   | 15   | 18   | 21   | 24   | 30   | 36   | 42  |     |
|--------------|-------------|------|------|-----|----------------------|-----------------|------|------|------|------|------|------|------|------|------|-----|-----|
| Single-phase | Three-phase | kW   | HP   | 1~  | 3~                   | Q I/min         | 0    | 100  | 150  | 200  | 250  | 300  | 350  | 400  | 525  | 600 | 700 |
| MAGNIFICA 1m | MAGNIFICA 1 | 0.55 | 0.75 |     |                      |                 | 14.5 | 13.5 | 12.3 | 10.7 | 8.8  | 6.5  | 4    |      |      |     |     |
| MAGNIFICA 2m | MAGNIFICA 2 | 0.75 | 1    |     | IE2 IE3   <b>H</b> r |                 | 17   | 16   | 15   | 13.5 | 11.7 | 9.7  | 7.4  | 5    |      |     |     |
| MAGNIFICA 3m | MAGNIFICA 3 | 1.1  | 1.5  | IE2 |                      | <b>H</b> metres | 15.5 | 15   | 14.4 | 14   | 13.2 | 12.3 | 11.3 | 10   | 6    |     |     |
| MAGNIFICA 4m | MAGNIFICA 4 | 1.5  | 2    |     |                      |                 | 17.7 | 17.3 | 17   | 16.4 | 15.8 | 15   | 14.2 | 13   | 9.6  | 7   |     |
| MAGNIFICA 5m | MAGNIFICA 5 | 2.2  | 3    |     |                      |                 | 23   | 22.2 | 21.8 | 21.2 | 20.5 | 19.7 | 18.8 | 17.7 | 14.4 | 12  | 8   |

**Q** = Flow rate **H** = Total manometric head **HS** = Suction height

Performance curves comply with EN ISO 9906 Grade 3B tolerance limits.