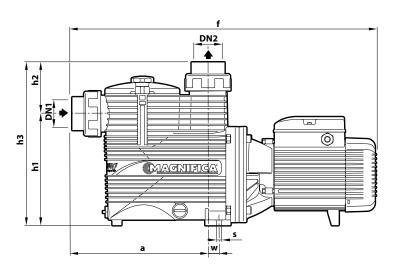

## **DIMENSIONS AND WEIGHT**

|              | PO          | PORTS |     | DIMENSIONS mm |     |     |     |     |     |      |      | kg  |      |      |
|--------------|-------------|-------|-----|---------------|-----|-----|-----|-----|-----|------|------|-----|------|------|
| Single-phase | Three-phase | DN1   | DN2 | a             | f   | h1  | h2  | h3  | n1  | w    | S    | t   | 1~   | 3~   |
| MAGNIFICA 1m | MAGNIFICA 1 |       | 2"  | 294           | 583 | 240 | 113 | 353 | 155 | 4.3  | 10.5 | 235 | 14.1 | 14.1 |
| MAGNIFICA 2m | MAGNIFICA 2 |       |     |               |     |     |     |     |     |      |      |     | 15.0 | 15.0 |
| MAGNIFICA 3m | MAGNIFICA 3 | 2"    |     | 294           | 657 | 240 | 113 | 353 | 155 | 15.8 | 10.5 | 235 | 19.4 | 19.4 |
| MAGNIFICA 4m | MAGNIFICA 4 |       |     |               | 657 |     |     |     |     |      |      |     | 20.6 | 20.6 |
| MAGNIFICA 5m | MAGNIFICA 5 |       |     |               | 677 |     |     |     |     |      |      |     | 23.3 | 23.3 |