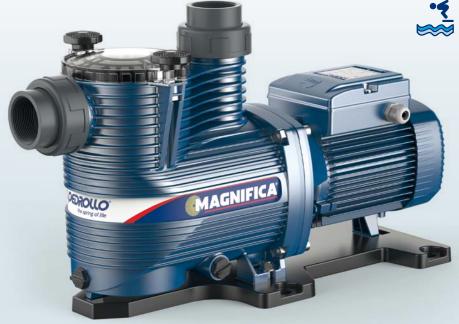

**Swimming** pools residential

Swimming pools Department

**% For pools up to** 180 m<sup>3</sup>

- **X** Robust electric pumps constructed with high-quality components and materials for extended durability and quiet operation.
- ※ High water flow rate paired with low energy consumption.
- Model insulation between the pump and electric motor ensures maximum safety, with the pump/motor shaft always insulated from water.
- ※ Pre-filter equipped with a transparent cover for easy visual inspection, featuring an extra-large filter basket to reduce cleaning frequency.
- **X** High resistance to heat, chemicals, and salt corrosion.
- ※ Supplied with 2" GAS threaded ISO 228/1 and inner diameter Ø 63 mm straight fittings. AISI 316 screws.

# **INSTALLATION AND USE**

Self-priming pump with a built-in filter, designed for water circulation in residential swimming pools up to 180 m<sup>3</sup>.