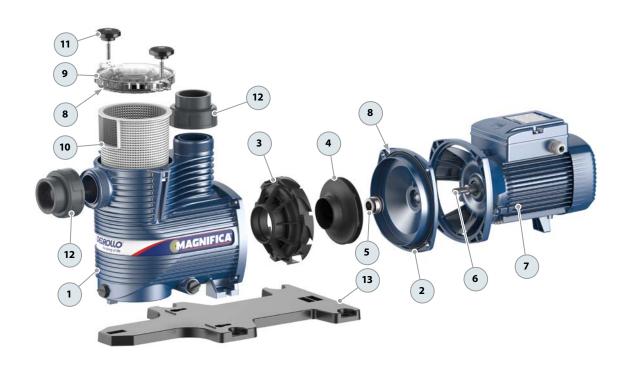

# **MATERIALS AND COMPONENTS**

| 1  | Pump body       | Glass-fibre reinforced polypropylene with ISO 228/1 threaded ports                                                                                                                                                                                                                                                                                                                                                                                                                                                                                                                                                                                                                                                                                                                                                                                                                                                                                                                                                                                                                                                                                                                                                                                                                                                                                                                                                                                                                                                                                                                                                                                                                                                                                                                                                                                                                                                                                                                                                                                                                                                               |                                                                                                                                                                                                                                                                                                     |      |                          |  |  |  |  |  |
|----|-----------------|----------------------------------------------------------------------------------------------------------------------------------------------------------------------------------------------------------------------------------------------------------------------------------------------------------------------------------------------------------------------------------------------------------------------------------------------------------------------------------------------------------------------------------------------------------------------------------------------------------------------------------------------------------------------------------------------------------------------------------------------------------------------------------------------------------------------------------------------------------------------------------------------------------------------------------------------------------------------------------------------------------------------------------------------------------------------------------------------------------------------------------------------------------------------------------------------------------------------------------------------------------------------------------------------------------------------------------------------------------------------------------------------------------------------------------------------------------------------------------------------------------------------------------------------------------------------------------------------------------------------------------------------------------------------------------------------------------------------------------------------------------------------------------------------------------------------------------------------------------------------------------------------------------------------------------------------------------------------------------------------------------------------------------------------------------------------------------------------------------------------------------|-----------------------------------------------------------------------------------------------------------------------------------------------------------------------------------------------------------------------------------------------------------------------------------------------------|------|--------------------------|--|--|--|--|--|
| 2  | Seal insert     | Glass-fibre reinforced polypropylene                                                                                                                                                                                                                                                                                                                                                                                                                                                                                                                                                                                                                                                                                                                                                                                                                                                                                                                                                                                                                                                                                                                                                                                                                                                                                                                                                                                                                                                                                                                                                                                                                                                                                                                                                                                                                                                                                                                                                                                                                                                                                             |                                                                                                                                                                                                                                                                                                     |      |                          |  |  |  |  |  |
| 3  | Diffuser        | Noryl™                                                                                                                                                                                                                                                                                                                                                                                                                                                                                                                                                                                                                                                                                                                                                                                                                                                                                                                                                                                                                                                                                                                                                                                                                                                                                                                                                                                                                                                                                                                                                                                                                                                                                                                                                                                                                                                                                                                                                                                                                                                                                                                           |                                                                                                                                                                                                                                                                                                     |      |                          |  |  |  |  |  |
| 4  | Impeller        | Noryl™                                                                                                                                                                                                                                                                                                                                                                                                                                                                                                                                                                                                                                                                                                                                                                                                                                                                                                                                                                                                                                                                                                                                                                                                                                                                                                                                                                                                                                                                                                                                                                                                                                                                                                                                                                                                                                                                                                                                                                                                                                                                                                                           |                                                                                                                                                                                                                                                                                                     |      |                          |  |  |  |  |  |
| 5  | Mechanical seal | Water pump Seal Shaft Materials                                                                                                                                                                                                                                                                                                                                                                                                                                                                                                                                                                                                                                                                                                                                                                                                                                                                                                                                                                                                                                                                                                                                                                                                                                                                                                                                                                                                                                                                                                                                                                                                                                                                                                                                                                                                                                                                                                                                                                                                                                                                                                  |                                                                                                                                                                                                                                                                                                     |      |                          |  |  |  |  |  |
|    |                 | MAGNIFICA 1-2 AR-17 Ø 17 Ceramic / Graphite / NBR                                                                                                                                                                                                                                                                                                                                                                                                                                                                                                                                                                                                                                                                                                                                                                                                                                                                                                                                                                                                                                                                                                                                                                                                                                                                                                                                                                                                                                                                                                                                                                                                                                                                                                                                                                                                                                                                                                                                                                                                                                                                                |                                                                                                                                                                                                                                                                                                     |      |                          |  |  |  |  |  |
|    |                 | MAGNIFICA 3-4-5                                                                                                                                                                                                                                                                                                                                                                                                                                                                                                                                                                                                                                                                                                                                                                                                                                                                                                                                                                                                                                                                                                                                                                                                                                                                                                                                                                                                                                                                                                                                                                                                                                                                                                                                                                                                                                                                                                                                                                                                                                                                                                                  | AR-20R                                                                                                                                                                                                                                                                                              | Ø 20 | Ceramic / Graphite / NBR |  |  |  |  |  |
| 6  | Motor shaft     | Stainless steel AISI 431                                                                                                                                                                                                                                                                                                                                                                                                                                                                                                                                                                                                                                                                                                                                                                                                                                                                                                                                                                                                                                                                                                                                                                                                                                                                                                                                                                                                                                                                                                                                                                                                                                                                                                                                                                                                                                                                                                                                                                                                                                                                                                         |                                                                                                                                                                                                                                                                                                     |      |                          |  |  |  |  |  |
| 7  | Electric motor  | MAGNIFICA: thr<br>** Pumps are equipment of the class IE2 for singular class IE3 for three class IE3 for thr | MAGNIFICA m: single-phase 230 V - 50 Hz with winding integrated thermal motor protection MAGNIFICA: three-phase 230/400 V - 50 Hz  ** Pumps are equipped with high-efficiency motors (IEC 60034-30-1) class IE2 for single-phase models class IE3 for three-phase models Continuous running duty S1 |      |                          |  |  |  |  |  |
| 8  | O-Ring (OR)     | NBR                                                                                                                                                                                                                                                                                                                                                                                                                                                                                                                                                                                                                                                                                                                                                                                                                                                                                                                                                                                                                                                                                                                                                                                                                                                                                                                                                                                                                                                                                                                                                                                                                                                                                                                                                                                                                                                                                                                                                                                                                                                                                                                              | NBR                                                                                                                                                                                                                                                                                                 |      |                          |  |  |  |  |  |
| 9  | Cover           | Polycarbonate                                                                                                                                                                                                                                                                                                                                                                                                                                                                                                                                                                                                                                                                                                                                                                                                                                                                                                                                                                                                                                                                                                                                                                                                                                                                                                                                                                                                                                                                                                                                                                                                                                                                                                                                                                                                                                                                                                                                                                                                                                                                                                                    |                                                                                                                                                                                                                                                                                                     |      |                          |  |  |  |  |  |
| 10 | Pre-filter      | Polypropylene                                                                                                                                                                                                                                                                                                                                                                                                                                                                                                                                                                                                                                                                                                                                                                                                                                                                                                                                                                                                                                                                                                                                                                                                                                                                                                                                                                                                                                                                                                                                                                                                                                                                                                                                                                                                                                                                                                                                                                                                                                                                                                                    | Polypropylene                                                                                                                                                                                                                                                                                       |      |                          |  |  |  |  |  |
| 11 | Closing knob    | Nylon                                                                                                                                                                                                                                                                                                                                                                                                                                                                                                                                                                                                                                                                                                                                                                                                                                                                                                                                                                                                                                                                                                                                                                                                                                                                                                                                                                                                                                                                                                                                                                                                                                                                                                                                                                                                                                                                                                                                                                                                                                                                                                                            | Nylon                                                                                                                                                                                                                                                                                               |      |                          |  |  |  |  |  |
| 12 | Fittings        | PVC-U                                                                                                                                                                                                                                                                                                                                                                                                                                                                                                                                                                                                                                                                                                                                                                                                                                                                                                                                                                                                                                                                                                                                                                                                                                                                                                                                                                                                                                                                                                                                                                                                                                                                                                                                                                                                                                                                                                                                                                                                                                                                                                                            |                                                                                                                                                                                                                                                                                                     |      |                          |  |  |  |  |  |
| 13 | Base            | Polypropylene                                                                                                                                                                                                                                                                                                                                                                                                                                                                                                                                                                                                                                                                                                                                                                                                                                                                                                                                                                                                                                                                                                                                                                                                                                                                                                                                                                                                                                                                                                                                                                                                                                                                                                                                                                                                                                                                                                                                                                                                                                                                                                                    |                                                                                                                                                                                                                                                                                                     |      |                          |  |  |  |  |  |